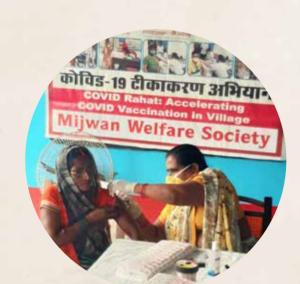

On 28th April 2022, we had our first COVID vaccination facilitation program #COVIDRahat in Azamgarh and further on took the program to 11 more districts in Uttar Pradesh and till 31st March 2022 more than 180000 people from almost 450 villages have received COVID vaccination through facilitation by Mijwan Welfare Society in collaboration with local health authorities. We were among the first few NGOs in India to start collaborating with local health authorities and facilitating COVID vaccination. This has helped to accelerate COVID vaccination in remote rural areas. Kudos to our field team for the brave efforts. Tireless, fearless, and passionate is how I would describe our team members, who let nothing defeat their spirits, not even the deadly pandemic.

# COVID Response

**COVID Rahat**: COVID vaccination awareness and facilitation program

#### Key approach

Work in collaboration with local health authorities.

Follow-ups with community on 2nd dose.

Door to door campaign on COVID vaccination awareness and registration for vaccination.

About 55% of COVID response beneficiaries are women and 45% are men.