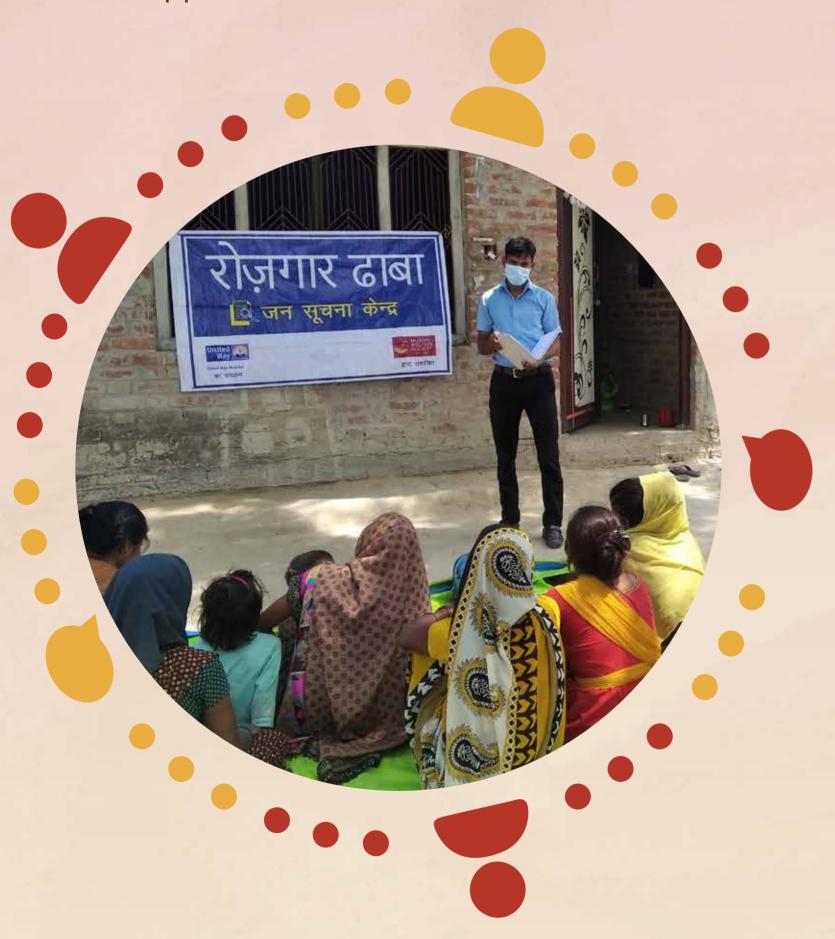

# Rozgar Dhaba model

A local community information hub for livelihood opportunities

Mijwan Welfare Society through its Rozgar Dhaba model facilitates information and assistance on **different government programs or schemes and local livelihood opportunities** to the communities by

- Making community members aware on different government programs and schemes as well as assisting them on submitting application (including online and offline applications).
- Having a physical space in remote villages, where community members can interact with the Rozgar Dhaba facilitators.
- Provides support and Training to community volunteers to help other community members on different government programs & local livelihood opportunities.
- Organising workshops with communities.

The year 2021-2022 was also the year of expansion. We have started our Rozgar Dhaba Sanjeevani canters in Amethi, Varanasi, Ayodhya, Bareilly, Lucknow, and Praygraj and has provided assistance to more than 10000 community members on different government schemes and local livelihood opportunities. Our Rozgar Dhaba model has emerged as a public policy solution to solve the issue of implementation of different government schemes and has helped people to know and avail the benefits of government schemes. Though this was not an easy year, it made us stronger and better prepared for the new normal. We have grown more confident that our work matters to society and communities.