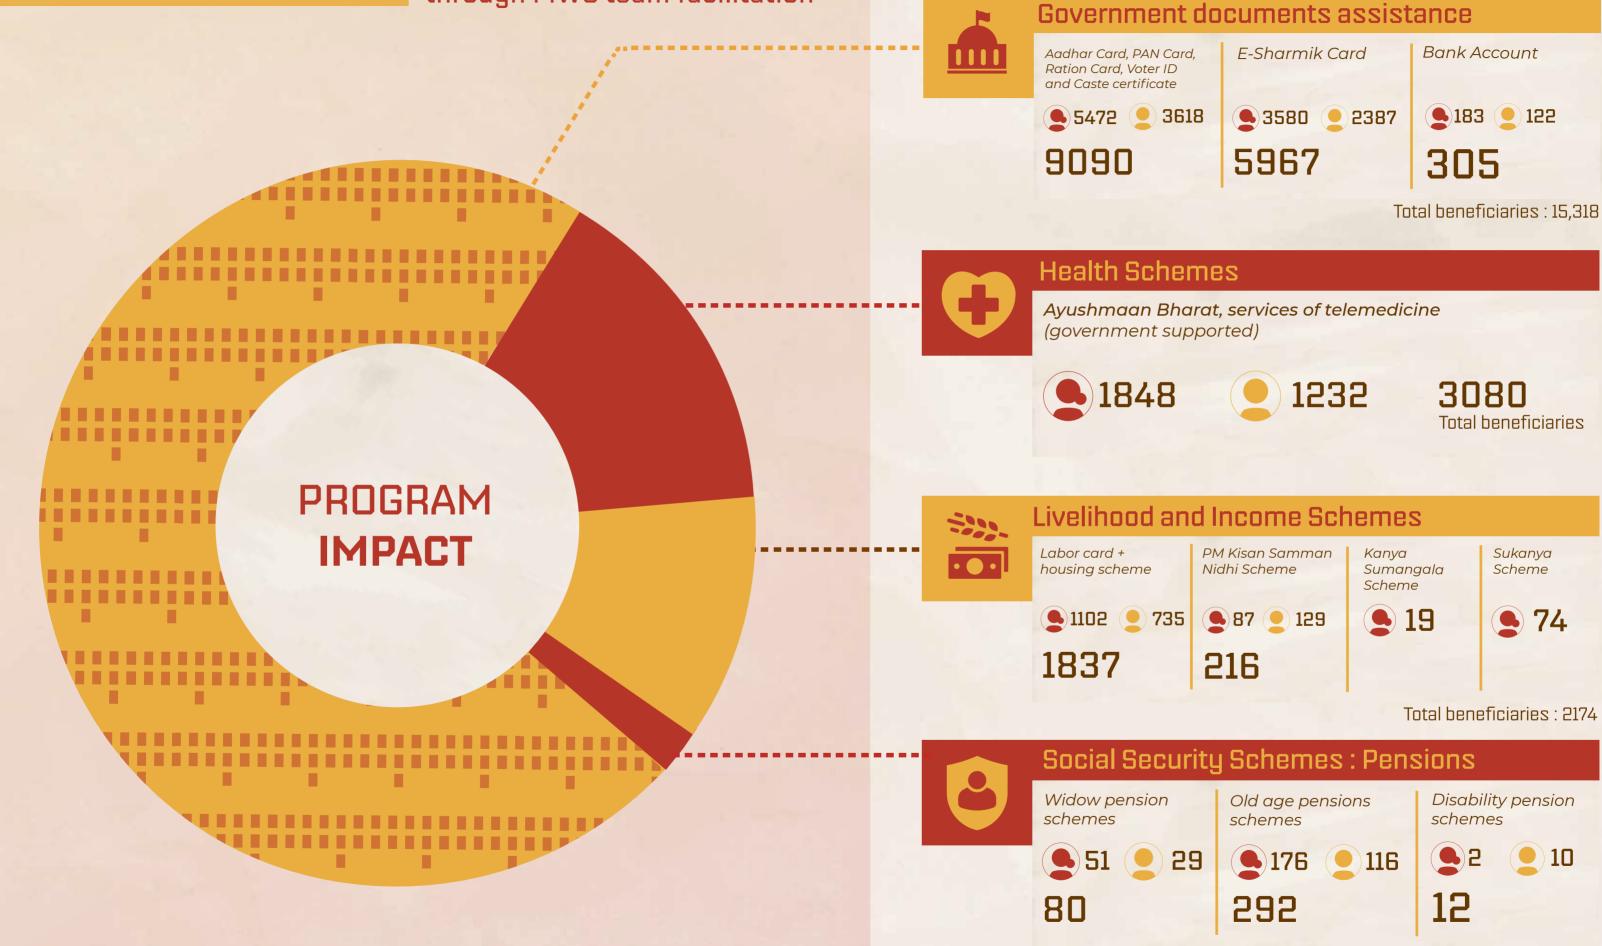

# Convergence

Community benefits to government programs through MWS team facilitation

Total beneficiaries: 378

Bank Account

**183 122** 

3080

Total beneficiaries

Sukanya

Scheme

Total beneficiaries: 2174

Disability pension

10

schemes

12

**9** 74

305