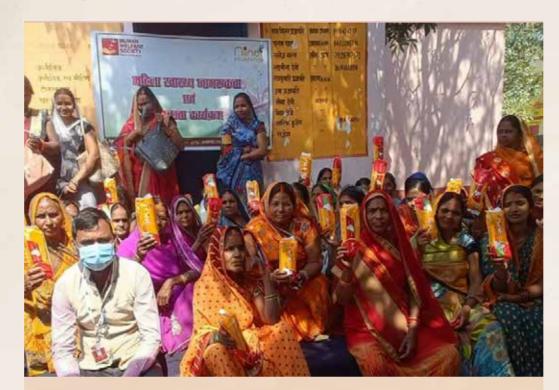

# Community Campaigns

Mijwan Welfare Society has organized different community campaigns on different themes which include handwash, usage of sanitary pads, protection from cold waves during winter, and dry ration distribution.

# Dry ration and Blanket distribution

1700 Blankets distributed

These campaigns have benefited more than 10000 community members in 200+ villages across 11 districts in Uttar Pradesh.

**Impact stories** 