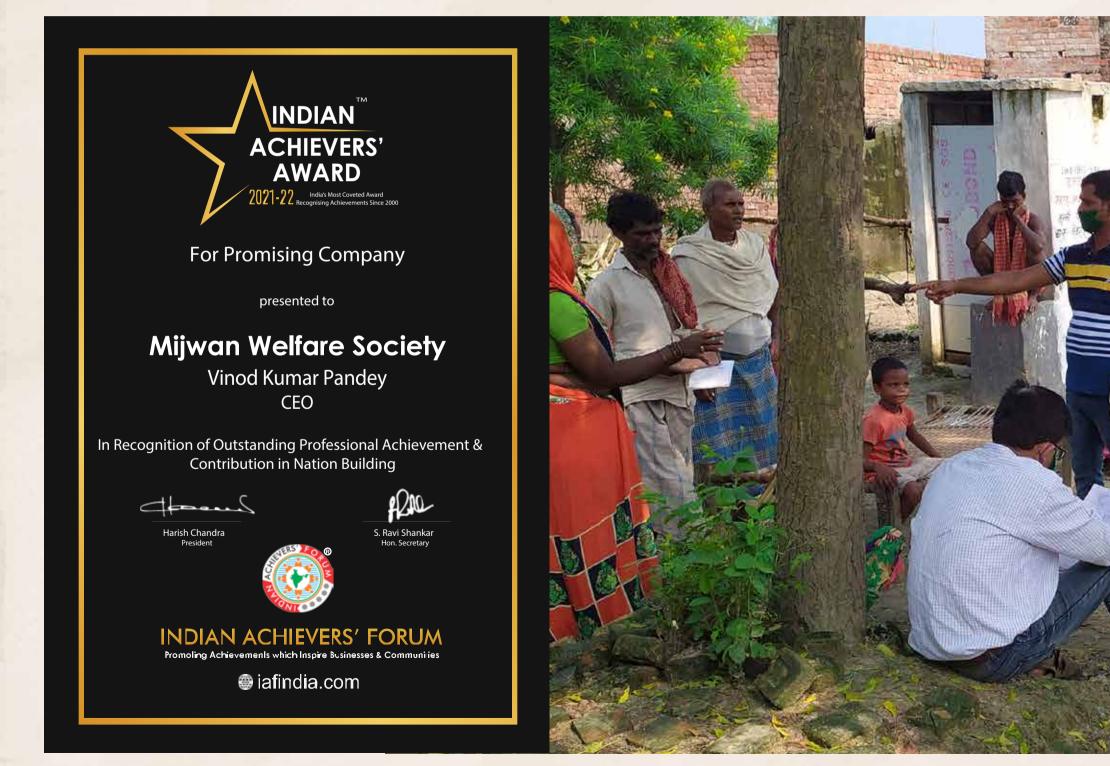

On 28th April 2022, we had our first COVID vaccination facilitation program #COVIDRahat in Azamgarh and further on took the program to 11 more districts in Uttar Pradesh and till 31st March 2022 more than 180000 people from almost 450 villages have received COVID vaccination through facilitation by Mijwan Welfare Society in collaboration with local health authorities. We were among the first few NGOs in India to start collaborating with local health authorities and facilitating COVID vaccination. This has helped to accelerate COVID vaccination in remote rural areas. Kudos to our field team for the brave efforts. Tireless, fearless, and passionate is how I would describe our team members, who let nothing defeat their spirits, not even the deadly pandemic.