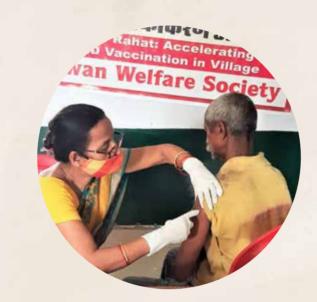

On 28th April 2022, we had our first COVID vaccination facilitation program #COVIDRahat in Azamgarh and further on took the program to 11 more districts in Uttar Pradesh and till 31st March 2022 more than 180000 people from almost 450 villages have received COVID vaccination through facilitation by Mijwan Welfare Society in collaboration with local health authorities. We were among the first few NGOs in India to start collaborating with local health authorities and facilitating COVID vaccination. This has helped to accelerate COVID vaccination in remote rural areas. Kudos to our field team for the brave efforts. Tireless, fearless, and passionate is how I would describe our team members, who let nothing defeat their spirits, not even the deadly pandemic.

# COVID Response

**COVID Rahat**: COVID vaccination awareness and facilitation program

#### Key approach

Work in collaboration with local health authorities.

Follow-ups with community on 2nd dose.

Door to door campaign on COVID vaccination awareness and registration for vaccination.

About 55% of COVID response beneficiaries are women and 45% are men.