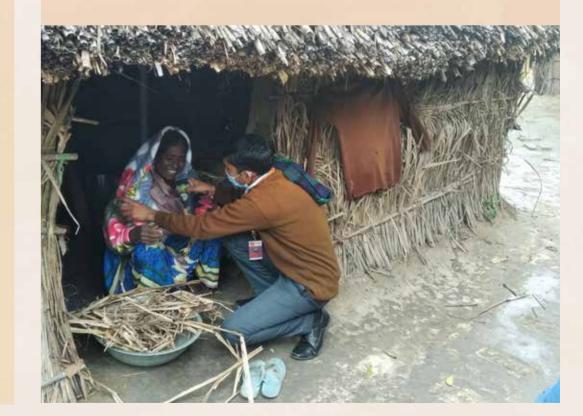

On 28th April 2022, we had our first COVID vaccination facilitation program #COVIDRahat in Azamgarh and further on took the program to 11 more districts in Uttar Pradesh and till 31st March 2022 more than 180000 people from almost 450 villages have received COVID vaccination through facilitation by Mijwan Welfare Society in collaboration with local health authorities. We were among the first few NGOs in India to start collaborating with local health authorities and facilitating COVID vaccination. This has helped to accelerate COVID vaccination in remote rural areas. Kudos to our field team for the brave efforts. Tireless, fearless, and passionate is how I would describe our team members, who let nothing defeat their spirits, not even the deadly pandemic.