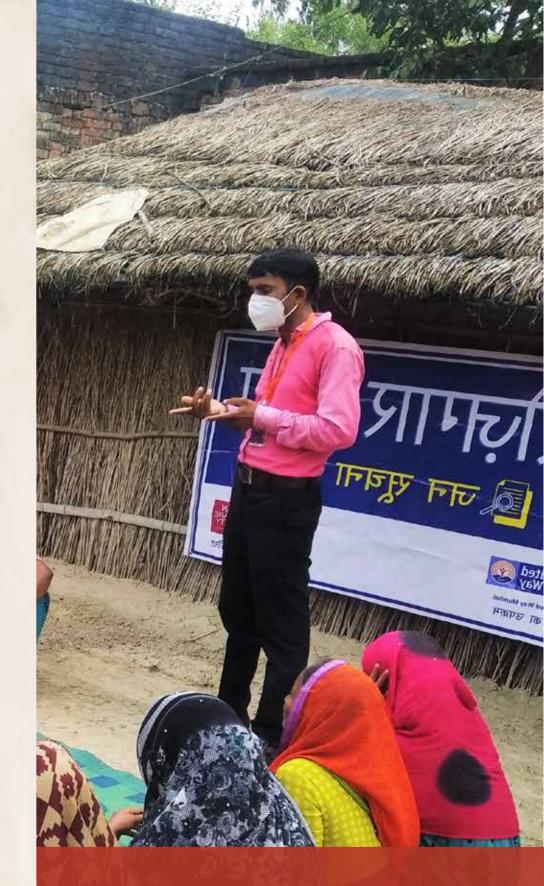

On 28th April 2022, we had our first COVID vaccination facilitation program #COVIDRahat in Azamgarh and further on took the program to 11 more districts in Uttar Pradesh and till 31st March 2022 more than 180000 people from almost 450 villages have received COVID vaccination through facilitation by Mijwan Welfare Society in collaboration with local health authorities. We were among the first few NGOs in India to start collaborating with local health authorities and facilitating COVID vaccination. This has helped to accelerate COVID vaccination in remote rural areas. Kudos to our field team for the brave efforts. Tireless, fearless, and passionate is how I would describe our team members, who let nothing defeat their spirits, not even the deadly pandemic.

# COVID Response

**COVID Rahat**: COVID vaccination awareness and facilitation program

#### Key approach

Work in collaboration with local health authorities.

Follow-ups with community on 2nd dose.

Door to door campaign on COVID vaccination awareness and registration for vaccination.

About 55% of COVID response beneficiaries are women and 45% are men.