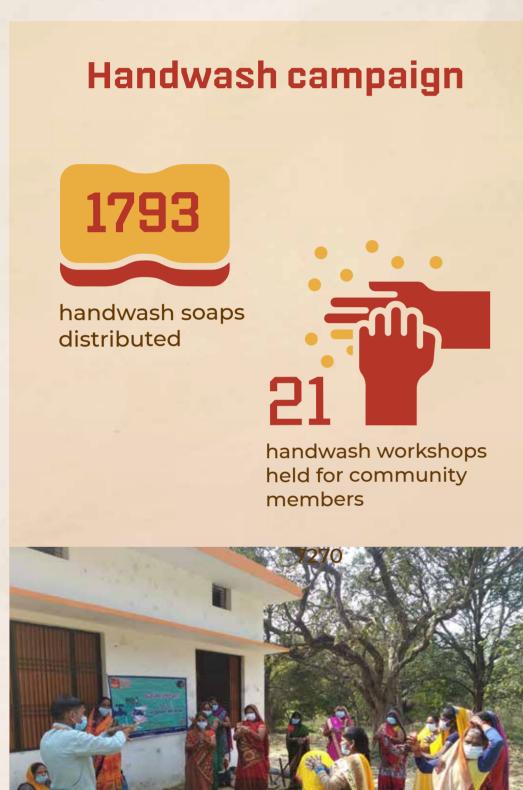

# Community Campaigns

Mijwan Welfare Society has organized different community campaigns on different themes which include handwash, usage of sanitary pads, protection from cold waves during winter, and dry ration distribution.

#### Women health and hygiene

**597**Sanitary pads packet distributed

workshops organized on women health issues (in collaboration with local Aangawadi/ASHA worker)