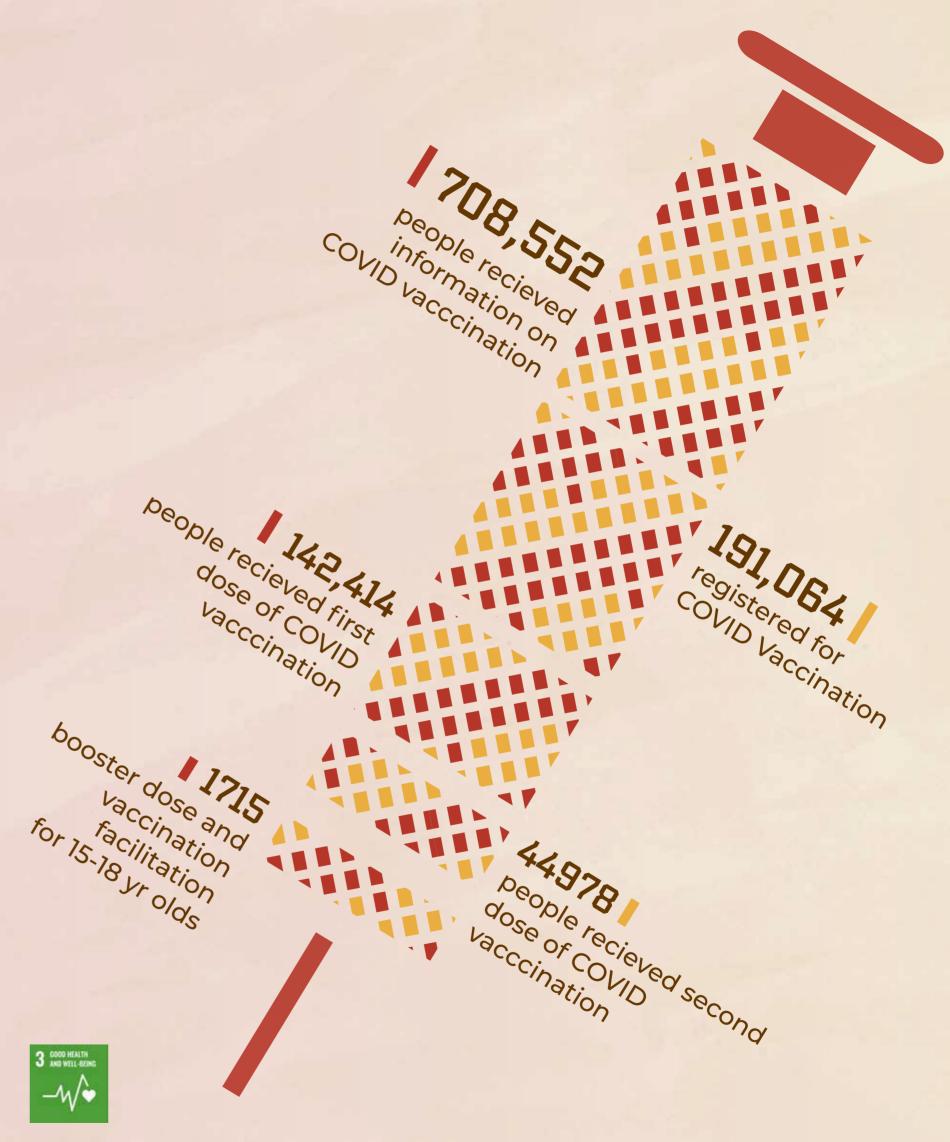

On 28th April 2022, we had our first COVID vaccination facilitation program #COVIDRahat in Azamgarh and further on took the program to 11 more districts in Uttar Pradesh and till 31st March 2022 more than 180000 people from almost 450 villages have received COVID vaccination through facilitation by Mijwan Welfare Society in collaboration with local health authorities. We were among the first few NGOs in India to start collaborating with local health authorities and facilitating COVID vaccination. This has helped to accelerate COVID vaccination in remote rural areas. Kudos to our field team for the brave efforts. Tireless, fearless, and passionate is how I would describe our team members, who let nothing defeat their spirits, not even the deadly pandemic.

# COVID Response

**COVID Rahat**: COVID vaccination awareness and facilitation program

#### Key approach

Work in collaboration with local health authorities.

Follow-ups with community on 2nd dose.

Door to door campaign on COVID vaccination awareness and registration for vaccination.

About 55% of COVID response beneficiaries are women and 45% are men.