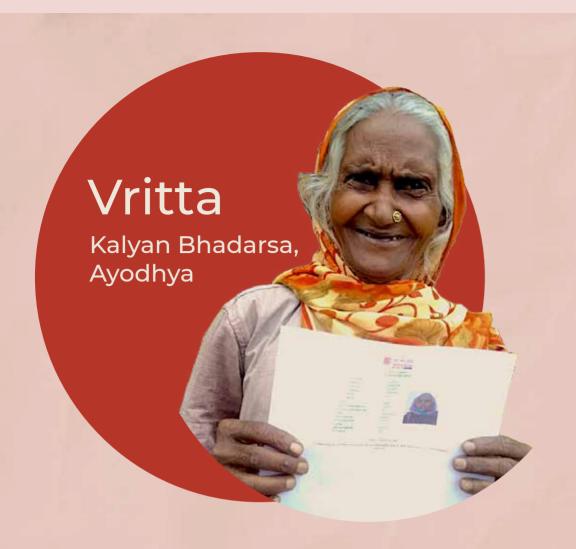

At 71 yrs old, Vritta was struggling to get the old-age pension for the last 10 years.

Mijwan Welfare Society Rozgar Dhaba Ayodhya team assisted her in opening her bank account and then applied for her old-age pension and now Vritta is getting INR 500/- per month as an old-age pension.