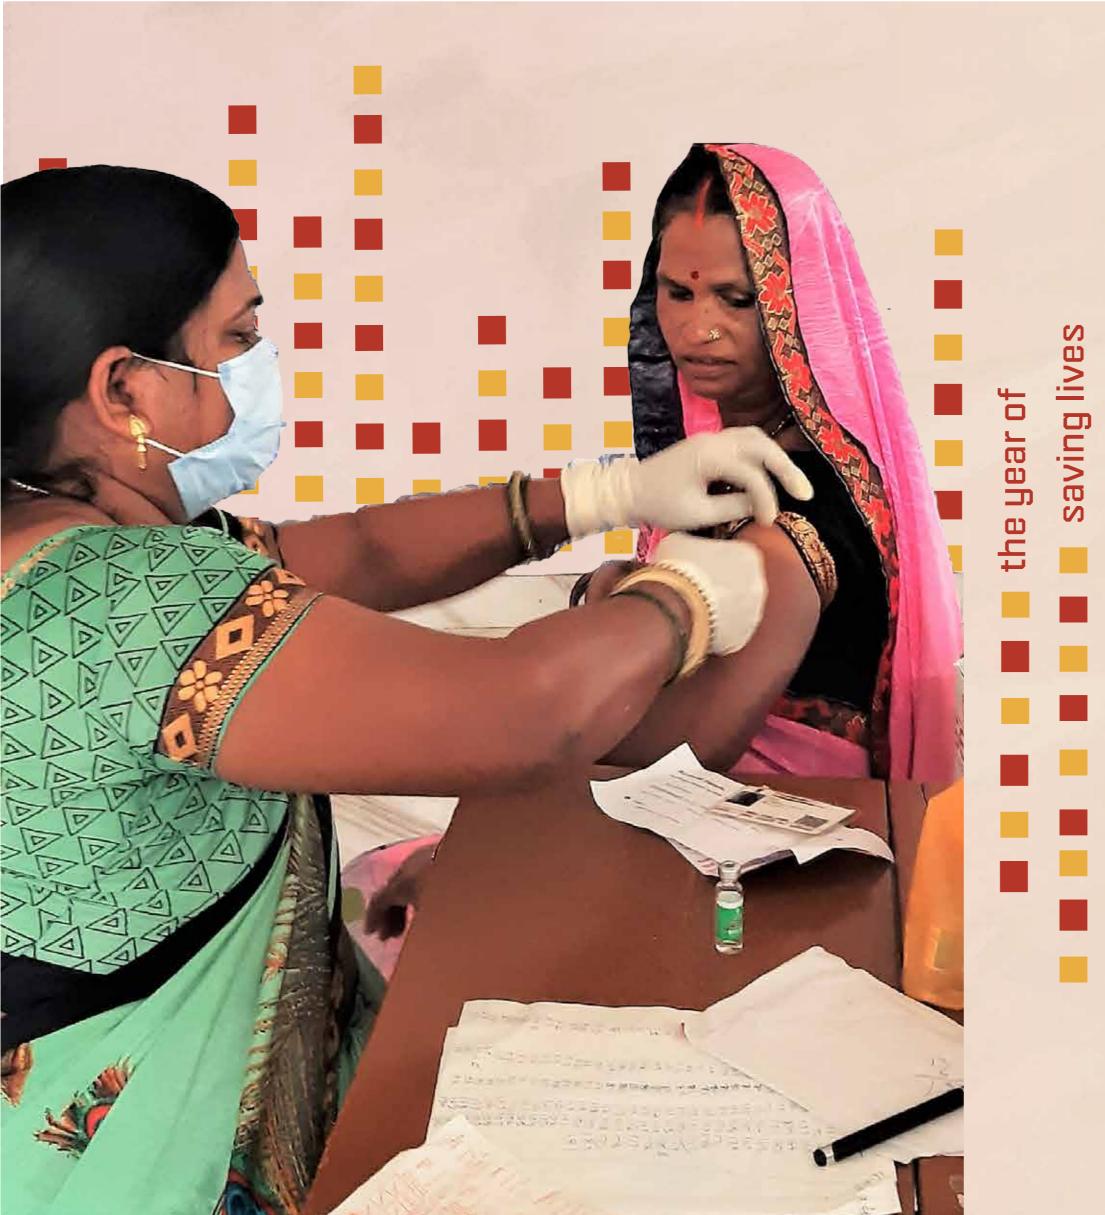

Vinod kumar Pandey CEO, MWS

COVID-19 started as a health emergency in 2020 and has affected livelihood and lives in the second wave during 2021. The contagion caused immeasurable strain on livelihood opportunities and the health system at the community level. At the same time, Mijwan Welfare Society team in collaboration with the local health authorities has started working on the facilitation of COVID vaccination.

On 28th April 2022, we had our first COVID vaccination facilitation program #COVIDRahat in Azamgarh and further on took the program to 11 more districts in Uttar Pradesh and till 31st March 2022 more than 180000 people from almost 450 villages have received COVID vaccination through facilitation by Mijwan Welfare Society in collaboration with local health authorities. We were among the first few NGOs in India to start collaborating with local health authorities and facilitating COVID vaccination. This has helped to accelerate COVID vaccination in remote rural areas. Kudos to our field team for the brave efforts. Tireless, fearless, and passionate is how I would describe our team members, who let nothing defeat their spirits, not even the deadly pandemic.

# COVID Response

**COVID Rahat**: COVID vaccination awareness and facilitation program

#### Key approach

Work in collaboration with local health authorities.

Follow-ups with community on 2nd dose.

Door to door campaign on COVID vaccination awareness and registration for vaccination.

About 55% of COVID response beneficiaries are women and 45% are men.